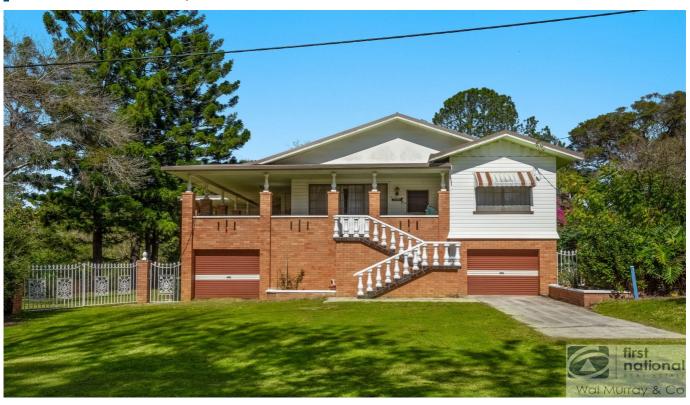

### **Property Details**

15-21 Coleman Street, BEXHILL

**SOLD BY THE WAL MURRAY TEAM** 

2 🖨

This beautiful 3 plus acre property is the perfect home to raise a family and is in the sought after area of Bexhill backing onto Wilsons Creek enabling plenty of options for fishing and kayaks plus a variety of places to explore for the kids. The land is partially cleared giving wide open spaces and a huge level backyard for the kids to play cricket or room for veggie gardens/orchard.

#### The

home features 4 bedrooms, separate lounge and dining rooms plus a large rumpus room for the pool table/bar area. The large rumpus has both air-conditioning and woodheater providing comfort all year round. Enjoy the outdoor areas with a large wrap around deck for outdoor dining/entertaining or simply a place to sit and relax.

High ceilings give the home a grand feel with its original features ready for the next buyer to add their own touch and enjoy its beauty.

Underneath the home is fully concreted with a massive amount of storage space, perfect for the home handyman with double garage plus 2nd toilet and shower.