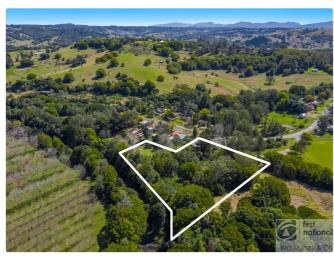

### **Property Details**

15-21 Coleman Street, BEXHILL

**SOLD BY THE WAL MURRAY TEAM** 

2 🖨

This beautiful 3 plus acre property is the perfect home to raise a family and is in the sought after area of Bexhill backing onto Wilsons Creek enabling plenty of options for fishing and kayaks plus a variety of places to explore for the kids. The land is partially cleared giving wide open spaces and a huge level backyard for the kids to play cricket or room for veggie gardens/orchard.

# **Photo Gallery**

lismore@walmurray.com.au