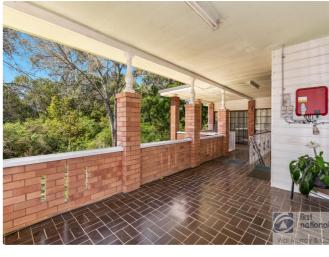

#### The

home features 4 bedrooms, separate lounge and dining rooms plus a large rumpus room for the pool table/bar area. The large rumpus has both air-conditioning and woodheater providing comfort all year round. Enjoy the outdoor areas with a large wrap around deck for outdoor dining/entertaining or simply a place to sit and relax.