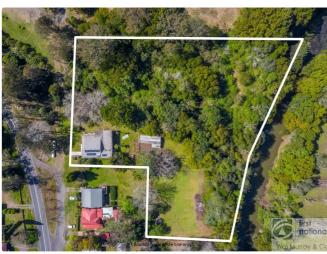

### **Property Details**

15-21 Coleman Street, BEXHILL

**SOLD BY THE WAL MURRAY TEAM** 

2 🖨

This beautiful 3 plus acre property is the perfect home to raise a family and is in the sought after area of Bexhill backing onto Wilsons Creek enabling plenty of options for fishing and kayaks plus a variety of places to explore for the kids. The land is partially cleared giving wide open spaces and a huge level backyard for the kids to play cricket or room for veggie gardens/orchard.