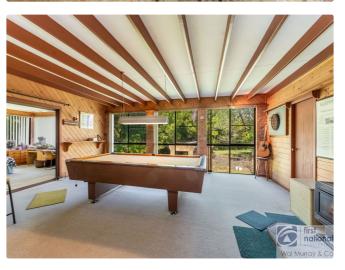

#### The

home features 4 bedrooms, separate lounge and dining rooms plus a large rumpus room for the pool table/bar area. The large rumpus has both air-conditioning and woodheater providing comfort all year round. Enjoy the outdoor areas with a large wrap around deck for outdoor dining/entertaining or simply a place to sit and relax.