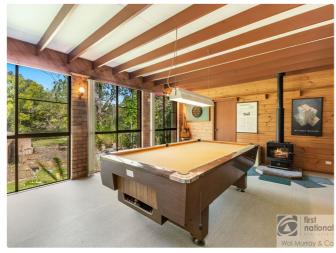

#### The

home features 4 bedrooms, separate lounge and dining rooms plus a large rumpus room for the pool table/bar area. The large rumpus has both air-conditioning and woodheater providing comfort all year round. Enjoy the outdoor areas with a large wrap around deck for outdoor dining/entertaining or simply a place to sit and relax.