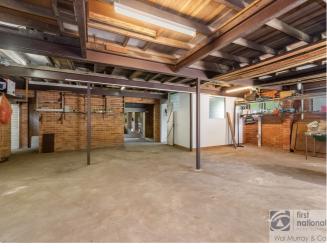

High ceilings give the home a grand feel with its original features ready for the next buyer to add their own touch and enjoy its beauty.

Underneath the home is fully concreted with a massive amount of storage space, perfect for the home handyman with double garage plus 2nd toilet and shower.