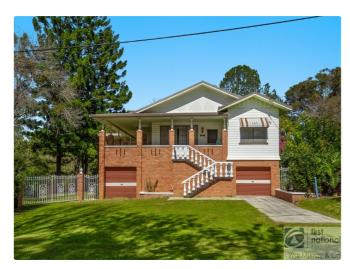

### **Property Details**

15-21 Coleman Street, BEXHILL

**SOLD BY THE WAL MURRAY TEAM** 

2 🖨

This beautiful 3 plus acre property is the perfect home to raise a family and is in the sought after area of Bexhill backing onto Wilsons Creek enabling plenty of options for fishing and kayaks plus a variety of places to explore for the kids. The land is partially cleared giving wide open spaces and a huge level backyard for the kids to play cricket or room for veggie gardens/orchard.

#### The

home features 4 bedrooms, separate lounge and dining rooms plus a large rumpus room for the pool table/bar area. The large rumpus has both air-conditioning and woodheater providing comfort all year round. Enjoy the outdoor areas with a large wrap around deck for outdoor dining/entertaining or simply a place to sit and relax.

High ceilings give the home a grand feel with its original features ready for the next buyer to add their own touch and enjoy its beauty.

Underneath the home is fully concreted with a massive amount of storage space, perfect for the home handyman with double garage plus 2nd toilet and shower.