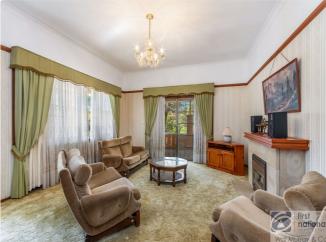

#### The

home features 4 bedrooms, separate lounge and dining rooms plus a large rumpus room for the pool table/bar area. The large rumpus has both air-conditioning and woodheater providing comfort all year round. Enjoy the outdoor areas with a large wrap around deck for outdoor dining/entertaining or simply a place to sit and relax.

High ceilings give the home a grand feel with its original features ready for the next buyer to add their own touch and enjoy its beauty.

Underneath the home is fully concreted with a massive amount of storage space, perfect for the home handyman with double garage plus 2nd toilet and shower.