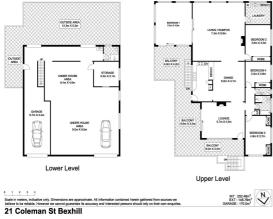

#### The

home features 4 bedrooms, separate lounge and dining rooms plus a large rumpus room for the pool table/bar area. The large rumpus has both air-conditioning and woodheater providing comfort all year round. Enjoy the outdoor areas with a large wrap around deck for outdoor dining/entertaining or simply a place to sit and relax.

High ceilings give the home a grand feel with its original features ready for the next buyer to add their own touch and enjoy its beauty.

Underneath the home is fully concreted with a massive amount of storage space, perfect for the home handyman with double garage plus 2nd toilet and shower.

Vehicle access to the side of the home leads to another storage area and shed gives plenty of off-street parking for boat, trailer, caravan. A solar power system has been installed plus solar hot water makes this home light on electricity bills.