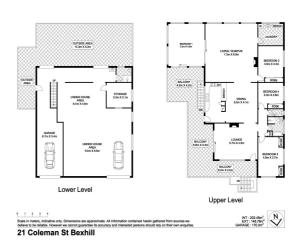

#### The

home features 4 bedrooms, separate lounge and dining rooms plus a large rumpus room for the pool table/bar area. The large rumpus has both air-conditioning and woodheater providing comfort all year round. Enjoy the outdoor areas with a large wrap around deck for outdoor dining/entertaining or simply a place to sit and relax.

High ceilings give the home a grand feel with its original features ready for the next buyer to add their own touch and enjoy its beauty.

Underneath the home is fully concreted with a massive amount of storage space, perfect for the home handyman with double garage plus 2nd toilet and shower.

Vehicle access to the side of the home leads to another storage area and shed gives plenty of off-street parking for boat, trailer, caravan. A solar power system has been installed plus solar hot water makes this home light on electricity bills.