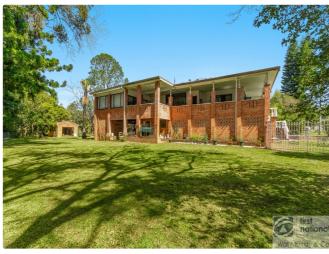

### **Property Details**

15-21 Coleman Street, BEXHILL

**SOLD BY THE WAL MURRAY TEAM** 

2 🖨

This beautiful 3 plus acre property is the perfect home to raise a family and is in the sought after area of Bexhill backing onto Wilsons Creek enabling plenty of options for fishing and kayaks plus a variety of places to explore for the kids. The land is partially cleared giving wide open spaces and a huge level backyard for the kids to play cricket or room for veggie gardens/orchard.

#### The

home features 4 bedrooms, separate lounge and dining rooms plus a large rumpus room for the pool table/bar area. The large rumpus has both air-conditioning and woodheater providing comfort all year round. Enjoy the outdoor areas with a large wrap around deck for outdoor dining/entertaining or simply a place to sit and relax.