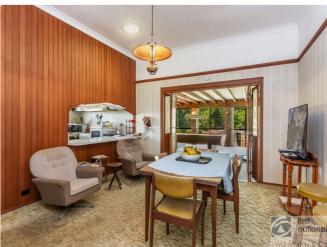

#### The

home features 4 bedrooms, separate lounge and dining rooms plus a large rumpus room for the pool table/bar area. The large rumpus has both air-conditioning and woodheater providing comfort all year round. Enjoy the outdoor areas with a large wrap around deck for outdoor dining/entertaining or simply a place to sit and relax.

High ceilings give the home a grand feel with its original features ready for the next buyer to add their own touch and enjoy its beauty.

Underneath the home is fully concreted with a massive amount of storage space, perfect for the home handyman with double garage plus 2nd toilet and shower.