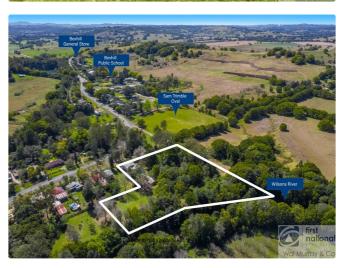

### **Property Details**

15-21 Coleman Street, BEXHILL

**SOLD BY THE WAL MURRAY TEAM** 

2 🖨

This beautiful 3 plus acre property is the perfect home to raise a family and is in the sought after area of Bexhill backing onto Wilsons Creek enabling plenty of options for fishing and kayaks plus a variety of places to explore for the kids. The land is partially cleared giving wide open spaces and a huge level backyard for the kids to play cricket or room for veggie gardens/orchard.

## Map

lismore@walmurray.com.au